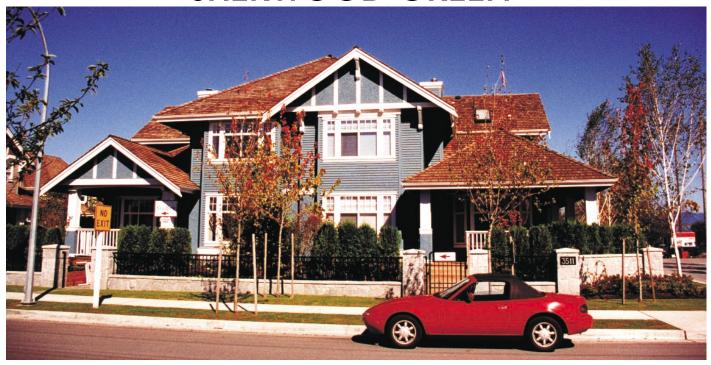

# SHERWOOD GREEN

### SITE STATISTICS

DEVELOPER Talisman Homes
MUNICIPALITY Richmond, B.C.
ZONING CD based on RM2
SITE AREA 2.24 acres
FLOOR AREA 58,506 sf
FAR 0.60
COVERAGE 40%

UNIT COUNT 28 Townhouses DENSITY 12.5 upa

BUILDING HEIGHT 2 - 2 1/2 storeys UNIT SIZES 2,011 sf - 2,214 sf