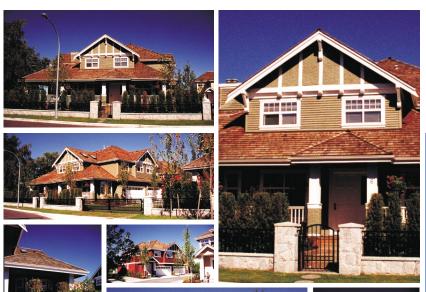

# SHERWOOD GREEN

### SITE STATISTICS

DEVELOPER Talisman Homes
MUNICIPALITY Richmond, B.C.
ZONING CD based on RM2
SITE AREA 2.24 acres
FLOOR AREA 58,506 sf
FAR 0.60
COVERAGE 40%

UNIT COUNT 28 Townhouses DENSITY 12.5 upa

BUILDING HEIGHT 2 - 2 1/2 storeys UNIT SIZES 2,011 sf - 2,214 sf