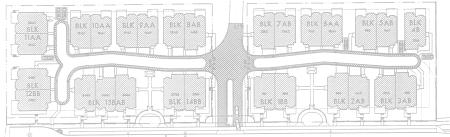

# SHERWOOD GREEN

### SITE STATISTICS

DEVELOPER Talisman Homes
MUNICIPALITY Richmond, B.C.
ZONING CD based on RM2
SITE AREA 2.24 acres
FLOOR AREA 58,506 sf
FAR 0.60
COVERAGE 40%

UNIT COUNT 28 Townhouses DENSITY 12.5 upa

BUILDING HEIGHT 2 - 2 1/2 storeys UNIT SIZES 2,011 sf - 2,214 sf