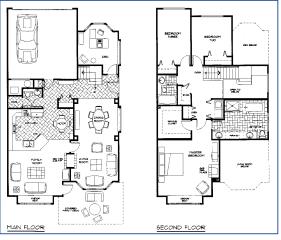

# SHERWOOD GREEN

### SITE STATISTICS

DEVELOPER Talisman Homes
MUNICIPALITY Richmond, B.C.
ZONING CD based on RM2
SITE AREA 2.24 acres
FLOOR AREA 58,506 sf
FAR 0.60
COVERAGE 40%

UNIT COUNT 28 Townhouses DENSITY 12.5 upa

BUILDING HEIGHT 2 - 2 1/2 storeys UNIT SIZES 2,011 sf - 2,214 sf