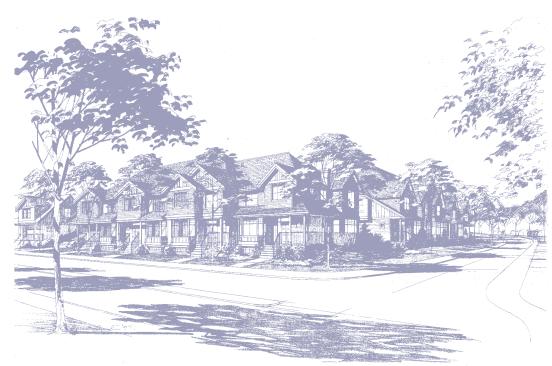

# SHERWOOD GREEN

### SITE STATISTICS

DEVELOPER Talisman Homes
MUNICIPALITY Richmond, B.C.
ZONING CD based on RM2
SITE AREA 2.24 acres
FLOOR AREA 58,506 sf
FAR 0.60
COVERAGE 40%

UNIT COUNT 28 Townhouses DENSITY 12.5 upa

BUILDING HEIGHT 2 - 2 1/2 storeys UNIT SIZES 2,011 sf - 2,214 sf