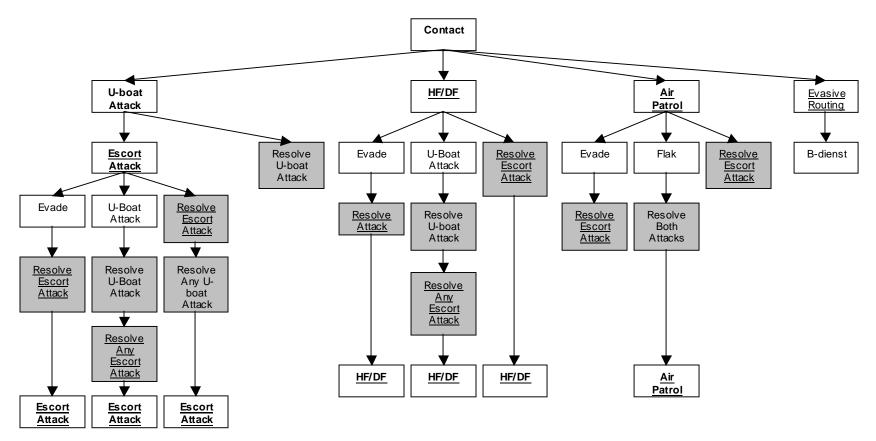

## **CARD PLAY FLOWCHART**

Notes: Flow chart shows flow of card play. **Bold** lettering indicates cards played with a U-boat or escort card. <u>Underlined</u> cards are played by the escort player, others by the U-boat player. Shaded boxes indicate attack actions. Special Contact flows are similar. Some special notes on attacks:

- When a U-boat attacks an escort, use the following sequence: (1) escorts attempt to detect the U-boat, (2) if detection attempts are unsuccessful, the U-boat attacks, (3) if the detection attempts are successful, the U-boat attacks requiring 1 to hit, (4) any undamaged escorts attack. The U-boat is automatically detected when it attacks the escort.
- For flak, use the following sequence: (1) escorts attempt to detect the U-boat (2) if detection attempts are successful, the flak attack and escort attack(s) are carried out simultaneously.
- When a U-boat is attacked in an Escort Attack action, does not Evade, and is not detected, the U-boat attacks the convoy.
- See rules for play of subsequent Escort Attack, HF/DF and Air Patrol cards.